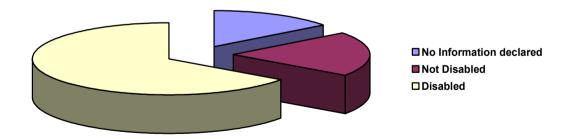

# WORKFORCE DISABILITY PROFILE (excludes school-based staff)

| Directorate | No information declared | Not<br>Disabled | Disabled | Total |
|-------------|-------------------------|-----------------|----------|-------|
| Total       | 3814                    | 328             | 87       | 4229  |
| Percentages | 90.19%                  | 7.75%           | 2.06%    |       |

## **Staff by Disability**