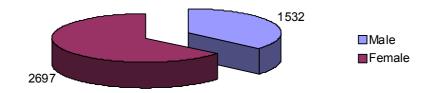

### TOTAL NUMBER OF MALE/FEMALE EMPLOYEES (EXCLUDING SCHOOLS) AS AT JULY 2012

| Male   | 1,532 | 36.23% |
|--------|-------|--------|
| Female | 2,697 | 63.77% |
| TOTAL  | 4,229 | 100%   |