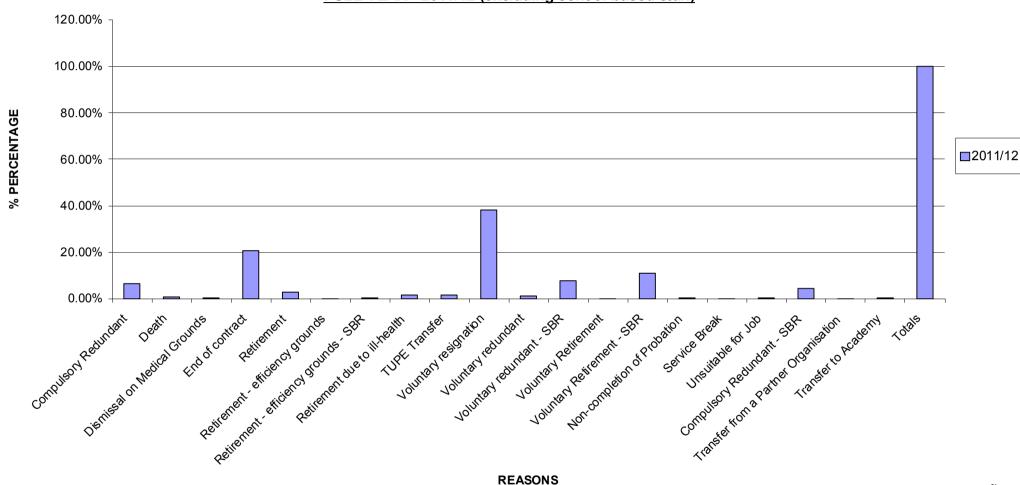

# SEFTON MBC REASON FOR LEAVING % FULL YEAR - 2011/12 (excluding school-based staff)

|       | NUMBER OF LEA                       | AVERS & TURNOVER | RATES                                 |
|-------|-------------------------------------|------------------|---------------------------------------|
| Year  | No. of Leavers                      | Turnover Rate    | CIPD Survey<br>(Local Gov rate)       |
| 03/04 | 1025                                | 19%              | 11.2%                                 |
| 04/05 | 674                                 | 12.4%            | 11.9%                                 |
| 05/06 | 810                                 | 14.4%            | 10.3%                                 |
| 06/07 | 715                                 | 13.0%            | 12.6%                                 |
| 07/08 | 639                                 | 13.0%            | 13.7%                                 |
| 08/09 | 1184                                | 25.98%           | 15.2%                                 |
| 08/09 | 618 (no. of leavers excluding TUPE) | 13.6%            | 15.2%                                 |
| 09/10 | 730                                 | 16.93%           | 13.7%                                 |
|       |                                     |                  |                                       |
|       |                                     |                  | CIPD Survey<br>(Public Services rate) |
| 10/11 | 676                                 | 15.61%           | 8.6%                                  |
| 11/12 | 734                                 | 16.83%           | 8.5%                                  |