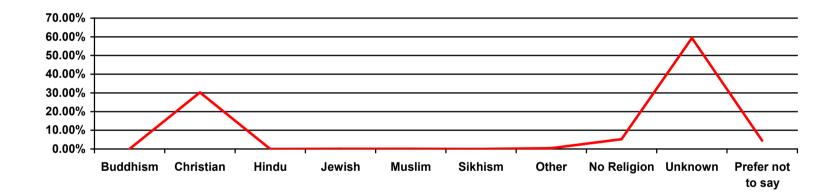

### Summary of Staff in Post by Religion as at July 2012

(excludes school-based staff)

| Directorate | Buddhism | Christian | Hindu | Jewish | Muslim | Sikhism | Other<br>Religious<br>Belief | No<br>Religion | NULL   | I prefer<br>not to<br>say | Total |
|-------------|----------|-----------|-------|--------|--------|---------|------------------------------|----------------|--------|---------------------------|-------|
| Total       | 5        | 1280      | 1     | 3      | 2      | 1       | 18                           | 222            | 2510   | 187                       | 4229  |
| Percentages | 0.12%    | 30.27%    | 0.02% | 0.07%  | 0.05%  | 0.02%   | 0.43%                        | 5.25%          | 59.35% | 4.42%                     |       |