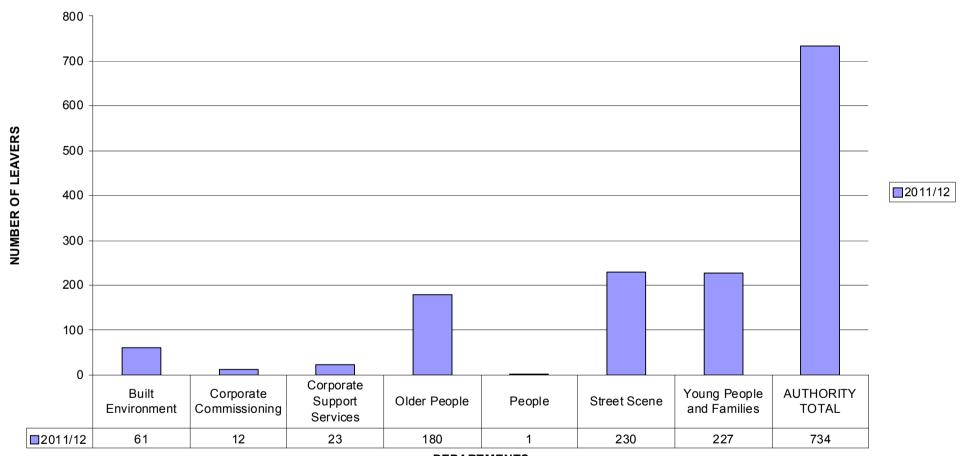

# <u>SEFTON MBC</u> <u>NUMBER OF LEAVERS BY DEPARTMENT - 2010/11 (excluding school-based staff)</u>

**DEPARTMENTS** 

|       | Unknown       | 4  |   |   | 9   |    |   |   |    |    | 41  |   | 7  |   |    |   |   |   |    | 1 |   | 62  |
|-------|---------------|----|---|---|-----|----|---|---|----|----|-----|---|----|---|----|---|---|---|----|---|---|-----|
|       | White British | 13 | 3 |   | 33  | 5  |   |   | 2  |    | 67  | 2 | 15 |   | 12 |   |   |   | 2  |   | 3 | 157 |
| TOTAL |               | 49 | 6 | 4 | 152 | 22 | 1 | 2 | 12 | 12 | 281 | 9 | 56 | 1 | 82 | 3 | 1 | 3 | 34 | 1 | 3 | 734 |