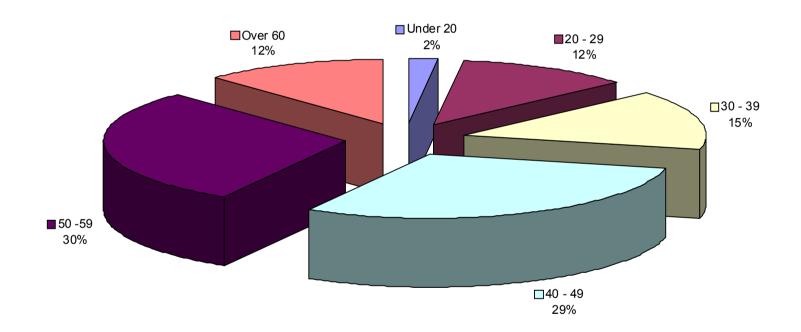

# Age Distribution of the Workforce as at July 2012 (by Directorate and excluding school-based staff)

| Directorate                | No<br>Employees<br>Under 20 | No<br>Employees<br>20 to 30 | No<br>Employees<br>30 to 40 | No<br>Employees<br>40 to 50 | No<br>Employees<br>50 to 60 | No<br>Employees<br>Over 60 | Total |
|----------------------------|-----------------------------|-----------------------------|-----------------------------|-----------------------------|-----------------------------|----------------------------|-------|
| Built Environment          |                             | 22                          | 87                          | 130                         | 118                         | 15                         | 372   |
| Chief Executive            |                             |                             |                             |                             | 2                           |                            | 2     |
| Corporate Commissioning    |                             | 9                           | 23                          | 38                          | 20                          | 15                         | 105   |
| Corporate Support Services | 2                           | 8                           | 38                          | 101                         | 76                          | 8                          | 233   |
| Older People               | 64                          | 244                         | 144                         | 247                         | 210                         | 65                         | 974   |
| People                     |                             |                             |                             |                             | 1                           |                            | 1     |
| Place                      |                             |                             |                             | 1                           | 1                           |                            | 2     |
| Street Scene               | 9                           | 70                          | 109                         | 390                         | 446                         | 211                        | 1235  |
| Young People and Families  | 6                           | 146                         | 226                         | 351                         | 375                         | 201                        | 1305  |
| Total                      | 81                          | 499                         | 627                         | 1258                        | 1249                        | 515                        | 4229  |

## AGE PROFILE OF THE WORKFORCE AS AT JULY 2012