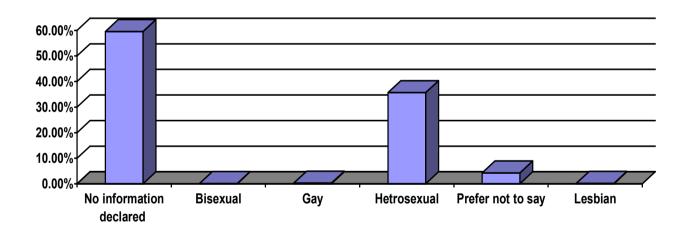

### <u>Summary of Staff in Post by Sexual Orientation as at July 2012</u> (<u>excludes school-based staff)</u>

| Directorate | NULL  | Bisexual | Gay   | Hetrosexual | I prefer not to say | Lesbian | Total |
|-------------|-------|----------|-------|-------------|---------------------|---------|-------|
| Total       | 2516  | 6        | 12    | 1506        | 180                 | 9       | 4229  |
| Percentages | 59.5% | 0.14%    | 0.28% | 35.61%      | 4.26%               | 0.21%   |       |

### **Staff by Sexual Orientation**